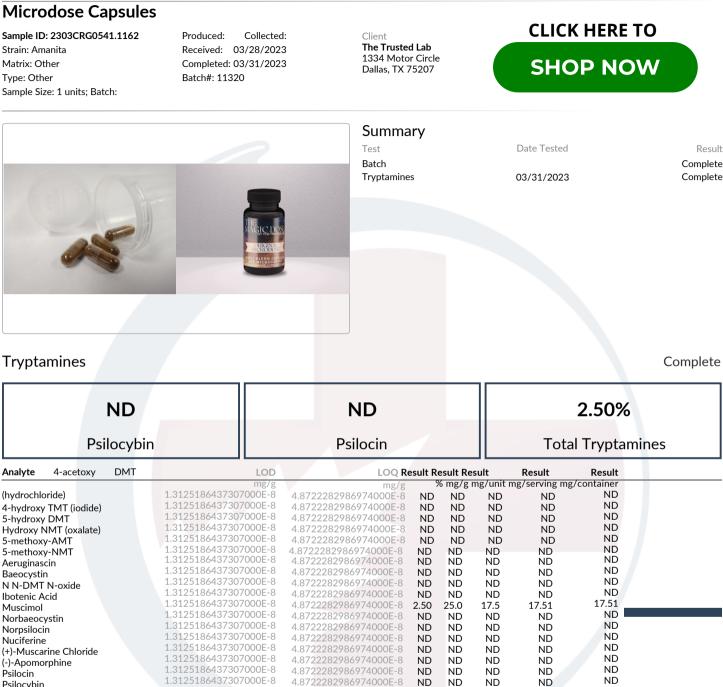

## Microdose Capsules

Strain: Amanita Matrix: Other Type: Other Sample Size: 1 units; Batch:

17.51

Con dent Cannabis All Rights Reserved Soth D support@con dentcannabis.com 03/31/2023 Seth Dixon, PhD Ronald Montez (866) 506-5866 Chief Chemist Lab Director www.con dentcannabis.com 03/31/2023 03/31/2023 Samples obtained per method: SOP 439 Sampling. Methods: Foreign Matter Analysis Microscopy SOP-421; Moisture Content MOC63u SOP-422; Water Activity Rotronics Water Activity Probe SOP-428. This product has been tested by California Ag Labs using valid testing methodologies and a quality system as required by state law. All LQC samples were performed and met the prescribed acceptance criteria in 4 CCR section 15730, pursuant to 4 CCR section 15726 (e)(13). Values reported relate only to the product tested. California Ag Labs makes no claims as to the ef cacy, safety or other risks associated with any detected or non-detected levels of any compounds reported herein. This Certi cate shall not be reproduced except in full, without the written approval of California Ag Labs.

2.50

25.0

17.5

17.51