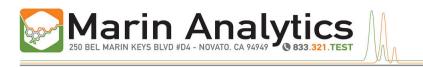

#### Chromatogram

## Cannabinoid Profile by HPLC

0.26%

Delta-9-THC

0.00%

CBD

29.70%

**Total Cannabinoids** 

| Cannabinoid          | % wt  | mg/g   |
|----------------------|-------|--------|
| CBDA                 | 0.088 | 0.88   |
| CBGA                 | 1.707 | 17.07  |
| CBG                  | 0.111 | 1.11   |
| THCVa                | 0.246 | 2.46   |
| Delta-9-THC          | 0.262 | 2.62   |
| THCA                 | 27.28 | 272.82 |
| Total Cannabinoids   | 29.70 | 297.0  |
| Calculated Total THC | 24.19 | 241.88 |
| Calculated CBD Yield | 0.08  | 0.77   |