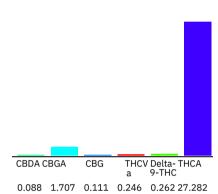

#### Cannabinoid Profile

## Cannabinoid Profile by HPLC

0.26%

Delta-9-THC

0.00%

CBD

29.70%

**Total Cannabinoids** 

| Cannabinoid          | % wt  | mg/g   |
|----------------------|-------|--------|
| CBDA                 | 0.088 | 0.88   |
| CBGA                 | 1.707 | 17.07  |
| CBG                  | 0.111 | 1.11   |
| THCVa                | 0.246 | 2.46   |
| Delta-9-THC          | 0.262 | 2.62   |
| THCA                 | 27.28 | 272.82 |
| Total Cannabinoids   | 29.70 | 297.0  |
| Calculated Total THC | 24.19 | 241.88 |
| Calculated CBD Yield | 0.08  | 0.77   |